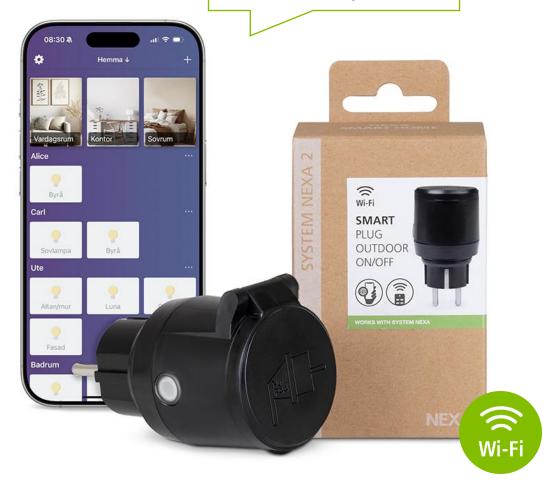

## **SYSTEM NEXA 2**

## Smart plug – outdoor, on/off

- Connect directly to the power outlet to control lighting and other electrical equipment
- Easy to install and use
- App control, even remotely (Wi-Fi)
- Works with remotes and sensors from System Nexa
- Scheduling, timers, and sunrise/sunset control
- Voice control (Google Assistant)
- Vacation mode, randomly turns lights on and off
- On/off button on the plug
- Shared usage, let multiple people control the home
- Two-way communication always provides the current status in the app, regardless of who is in control.

Safety is important! Therefore, all data stays in Sweden, with local servers for faster and safer handling.

PROTOCOL Wi-Fi 2,4 GHz / System Nexa (433,92 MHz) POWER SUPPLY 220-240 V~50Hz

MAX LOAD 2300W RL / 250W LED POWER CONSUMPTION <0,5 W standby

IP CLASSIFICATION IP44

DIMENSIONS (ØxD) 50 x 74 mm

DIMENSIONS PACKAGING (WxHxD) 70 x 110 x 70 mm

A QUANTITY IN CARTON 5/60

ITEM NUMBER 16103

EAN 7330545161038 E-NUMBER (SV) 1361067

EL-NUMBER (NO) 4514597

www.nexa.se